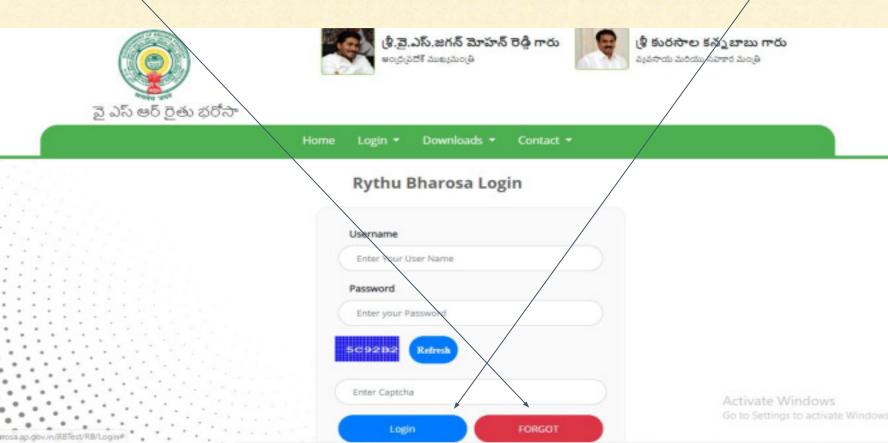

## **Web Application-User Manual**

Launch the browser and enter below URL. Dashboard Page will be displayed.
<u>ysrrythubharosa.ap.gov.in</u>

Systrythubharosa.ap.gov.in

- Enter registered officer Mobile number, Password, Captcha and click on "Login" button.
- Click on "Forgot" If password forgotten.

✓ Enter registered officer Mobile number click on "Send OTP" button.

| Home Login | వై ఎస్ ఆర్ రైతు భరోసా | శ్రీ.వై.ఎస్.జగన్ మోహన్ రెడ్డి గారు<br>అంద్రంనదేశ్ ముఖ్యమంత్రి<br>కందరంగార్ సారాలు మరియు సహార మంత్రి |
|------------|-----------------------|-----------------------------------------------------------------------------------------------------|
|            |                       |                                                                                                     |
|            |                       |                                                                                                     |

Copyrights © Real Time Governance Society (RTGS), Government of Andhra Pradesh

- Enter OTP send to your registered mobile number, Enter new password and Confirm password
- ✓ and click on "Verify" button.

ALAND UT UT ALAND

|                                 | ontact -                       |
|---------------------------------|--------------------------------|
| Forget Password                 |                                |
| Enter Mobile Number             | Send OTP                       |
| Enter OTP                       |                                |
| Enter OTP<br>New Password       |                                |
| Enter Password Confirm Password |                                |
| Enter Password                  | Activate Windows               |
| Verify                          | Go to Settings to activate Win |