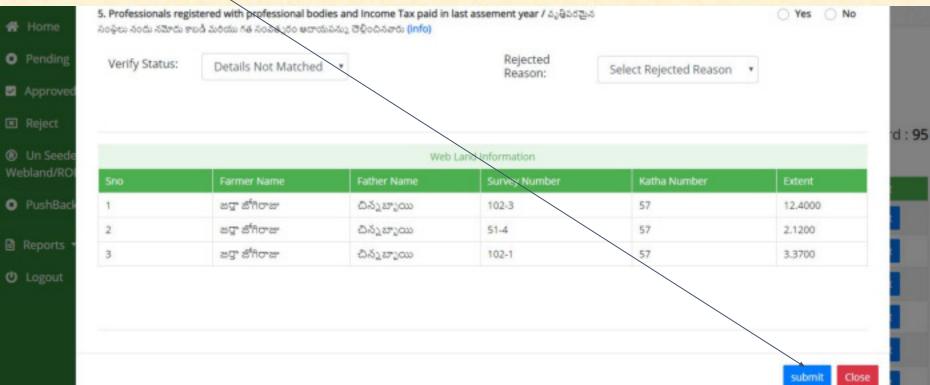

- Beneficiary details displayed along with "Web land information" and "Pss information"
- If beneficiary details matched with both "Web land information" and "Pss information" then click on "Verify status" dropdown list will be displayed.
   Details matched || Details not matched

- If beneficiary details not matched with both "Web land information" and "Pss information" then click on "Verify status" dropdown list will be displayed.
   Details matched || Details not matched
- Select verify status as "Details not matched", Select "Rejected reason" and click on "SUBMIT" button, Data submitted successfully.

- Select verify status as "Details matched" and "Marital Status","Caste Details" and "Type of beneficiary".
- ✓ Select "Type of Land", "Type of Crop" and Check "Status".

#### ✓ Click on "SUBMIT" button, Data submitted successfully.

|     |                   |                |                  | Web Land Info   | rmation |                    |                |       |
|-----|-------------------|----------------|------------------|-----------------|---------|--------------------|----------------|-------|
| Sno | Farmer<br>Name    | Father<br>Name | Survey<br>Number | Katha<br>Number | Extent  | Type of Land       | Type of Crop   | Statu |
| 1   | జర్తా<br>జోగిరాజు | చిన్నబ్బాయి    | 102-3            | 57              | 12.4000 | Agriculture Land 🔹 | Betel Vine 🔹   | 2     |
| 2   | జర్హా<br>జోగిరాజు | చిన్నబ్బాయి    | 51-4             | 57              | 2.1280  | Agriculture Land • | Fodder Crops 🔹 | 8     |
| 3   | జర్తా<br>జోగిరాజు | చిన్నబ్బాయి    | 102-1            | 57              | 3.3700  | Agriculture Land • | Betel Vine 🔹   | 8     |
|     |                   |                |                  |                 |         |                    | submi          |       |