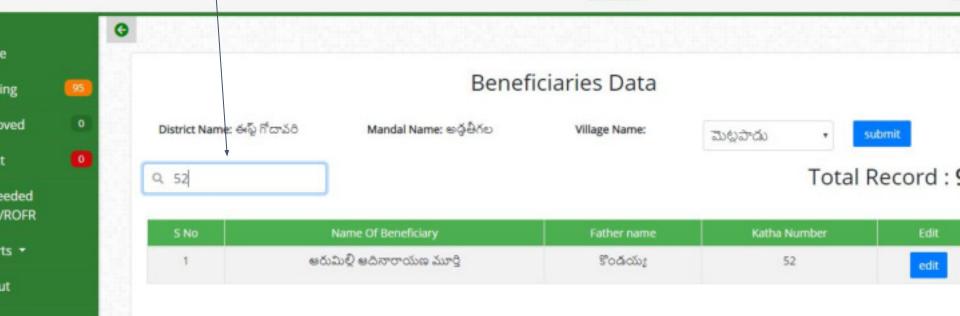

- ✓ How to search beneficiary with Katha number:
- Enter Katha number in search box then particular katha number related details will be displayed.