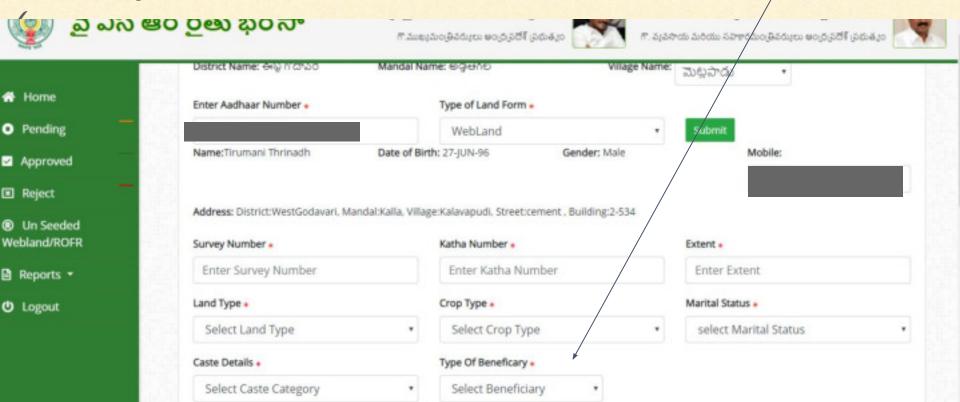

- Select verify status as "Details matched" and "Marital Status","Caste Details" and "Type of beneficiary".
- ✓ Select "Type of Land", "Type of Crop" and Check "Status".

- Enter details "Survey number","Katha number","Extent".
- ✓ Select "Land type", "Crop type", "Marital status", "Caste details" and "Type of Beneficiary"

✓ Select type of Beneficiary as "**Tenant**". ✓ Enter Tenant details and Tenant account details click on "Submit". శ్రీ.వై.ఎస్.జగన్ మోహన్ రెడ్డి గారు 🕲 . కురసాల కన్నబాబు గారు వై ఎస్ ఆర్ రైతు భరోసా గా ముఖ్యమం(తివర్కులు అం(ద్రపదాక్ (పెదుత్యం గా. వ్యవసాయ మరియు సహకారమం(తివర్కులు అంద్రప్రదేశ్ (ప్రభుత్వం 5. Professionals registered with professional bodies and Income Tax paid in last assement year / Yes No Home వృతీపరమైన సంఫలు నందు నమోదు కాబడి మరియు గత సంవత్సరం ఆదాయపన్ను, దెళ్లిందినవారు (info) Pending Tenant Details Aadhaar Number + Mobile No Approved Crop Type . Enter Aadhaar Number Enter Mobile Number Select Crop Type Reject Enter Cultivator Extent: . Caste . O Un Seeded Webland/ROFR Select Caste Category Enter Cultivator Extent ٠ Reports \* Account Details IFSC Code Account Number + Confirm Account Number: . C Logout Enter IFSC Code Enter Bank Account Numbe Enter Confirm Bank Account BANKNAME:BANKBRANCH: Cancel submit