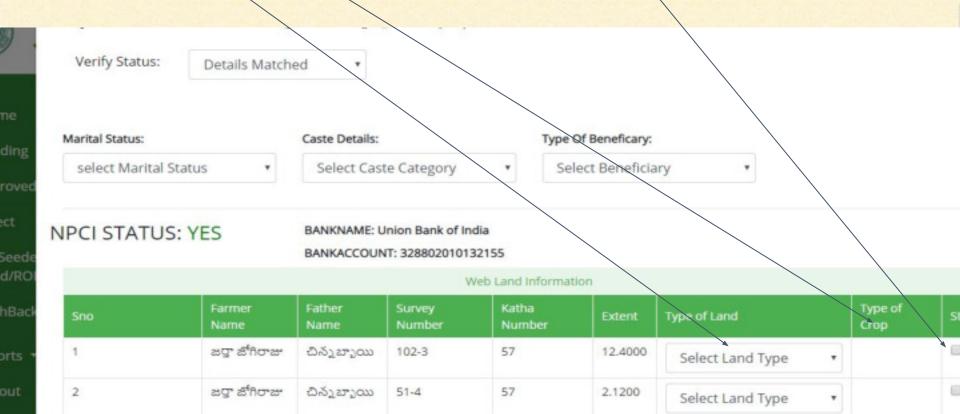

- Beneficiary details displayed along with "Web land information" and "Pss information"
- If beneficiary details matched with both "Web land information" and "Pss information" then click on "Verify status" dropdown list will be displayed.
   Details matched || Details not matched

- If beneficiary details not matched with both "Web land information" and "Pss information" then click on "Verify status" dropdown list will be displayed.
   Details matched || Details not matched
- Select verify status as "Details not matched", Select "Rejected reason" and click on "SUBMIT" button, Data submitted successfully.

- Select verify status as "Details matched" and "Marital Status","Caste Details" and "Type of beneficiary".
- ✓ Select "Type of Land", "Type of Crop" and Check "Status".

#### ✓ Click on "SUBMIT" button, Data submitted successfully.

|     |                   |                |                  | Web Land Info   | rmation |                    |                |       |
|-----|-------------------|----------------|------------------|-----------------|---------|--------------------|----------------|-------|
| Sno | Farmer<br>Name    | Father<br>Name | Survey<br>Number | Katha<br>Number | Extent  | Type of Land       | Type of Crop   | Statu |
| 1   | జర్తా<br>జోగిరాజు | చిన్నబ్బాయి    | 102-3            | 57              | 12.4000 | Agriculture Land 🔹 | Betel Vine 🔹   | 2     |
| 2   | జర్హా<br>జోగిరాజు | చిన్నబ్బాయి    | 51-4             | 57              | 2.1280  | Agriculture Land • | Fodder Crops 🔹 | 8     |
| 3   | జర్తా<br>జోగిరాజు | చిన్నబ్బాయి    | 102-1            | 57              | 3.3700  | Agriculture Land • | Betel Vine 🔹   | 8     |
|     |                   |                |                  |                 |         |                    | submi          |       |