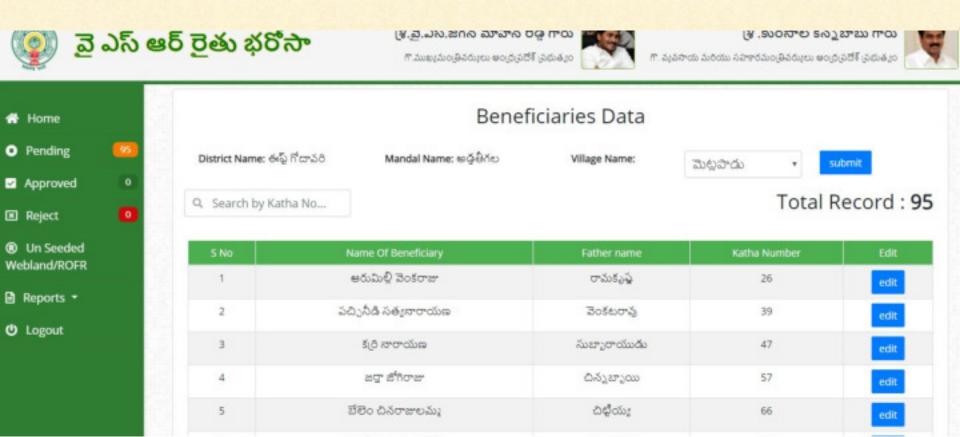

- This page displayed about eligible beneficiaries data with following details
   Name of Beneficiary || Father Name || Katha number.
- ✓ Based on officer registration District, Mandal, Village details only displayed.

- ✓ How to search beneficiary with Katha number:
- Enter Katha number in search box then particular katha number related details will be displayed.

#### శ్రీ .కురసాల కన్నబాబు గారు

గా. వ్యవసాయ మరియు సహకారమండ్రివర్కులు అంద్రప్రదేశ్ ప్రభుత్వం

- To edit beneficiary details, Click on "Edit" button.
  Based on Katha no related survey no displayed.

| ) <u>ਡ</u> | ఎస్ ఆ | ర్ రైతు భరి      | ీసా         | ణి.వై.ఎస్.జగన్ మోహన్ రెడ్డి గారు<br>గా.ముఖ్యమంత్రివర్యులు అంద్రపదేశ్ స్రభుత్వం<br>గా. వ్యవసాయ మరియు సహారమంత్రివర్యులు అంద్రప |               |              |          |  |
|------------|-------|------------------|-------------|------------------------------------------------------------------------------------------------------------------------------|---------------|--------------|----------|--|
| ne         |       |                  |             | Benef                                                                                                                        | iciaries Data |              |          |  |
| ling       | 95    | District Name: 6 | ళ్ళ గోదావరి | Mandal Name: මශ්ඡ්රාව                                                                                                        | Village Name: | ಮಟ್ಟರ್ .     | submit   |  |
| oved       | 0     |                  |             |                                                                                                                              |               |              |          |  |
| ct         | 0     | Q. Search by K   | atha No     |                                                                                                                              |               | Total        | Record : |  |
| eeded      |       | S No             | Nam         | e Of Beneficiary                                                                                                             | Father name   | Katha Number | Edit     |  |
| I/ROFR     |       | 1                | පර          | ుమిల్లి వెంకరాజు                                                                                                             | రామకృష్ణ      | 26           | edit     |  |
| rts 👻      |       | 2                | పచ్చిగ      | ఏడి సత్యనారాయణ                                                                                                               | వెంకటరావు     | 39           | edit     |  |
| out        |       | 3                | š           | ర్రి నారాయణ                                                                                                                  | సుబ్బారాయుడు  | 47           | edit     |  |
|            |       | 4                |             | జర్తా జోగిరాజు                                                                                                               | చిన్నబ్బాయి   | 57           | edit     |  |
|            |       | 5                | ಬೆರ         | ం చినరాజులమ్మ                                                                                                                | చిల్లియ్య     | 66           | edit     |  |
|            |       | 6                | ବିଚର୍ମ      | జా మంగయఃము                                                                                                                   | చినుయ:        | 81           |          |  |