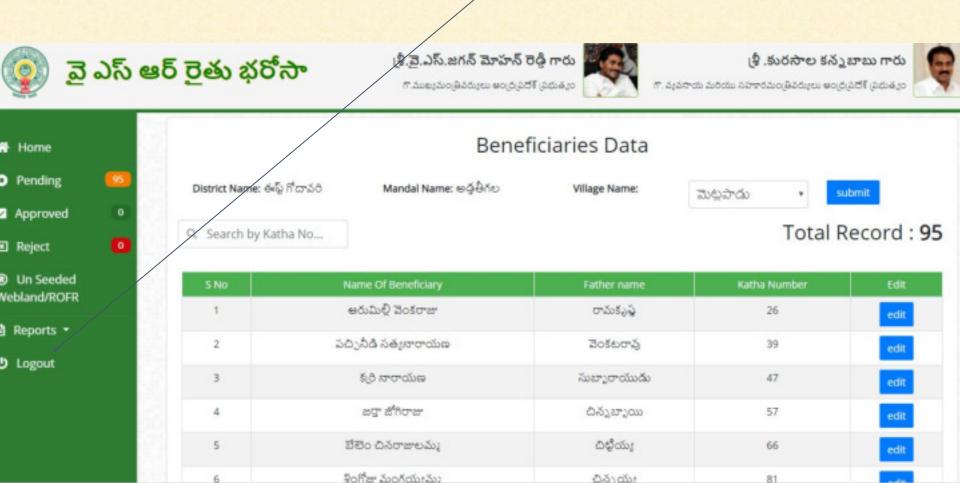

- This page displayed about eligible beneficiaries data with following details
   Name of Beneficiary || Father Name || Katha number.
- ✓ Based on officer registration District, Mandal, Village details only displayed.

- ✓ How to search beneficiary with Katha number:
- Enter Katha number in search box then particular katha number related details will be displayed.

#### శ్రీ .కురసాల కన్నబాబు గారు

గా. వ్యవసాయ మరియు సహకారమండ్రివర్కులు అంద్రప్రదేశ్ ప్రభుత్వం

- To edit beneficiary details, Click on "Edit" button.
  Based on Katha no related survey no displayed.

| ) <u>ਡ</u> | ఎస్ ఆ | ర్ రైతు భరి      | ీసా         | ణి.వై.ఎస్.జగన్ మోహన్ రెడ్డి గారు<br>గా.ముఖ్యమంత్రివర్యులు అంద్రపదేశ్ స్రభుత్వం<br>గా. వ్యవసాయ మరియు సహారమంత్రివర్యులు అంద్రప |               |              |          |  |
|------------|-------|------------------|-------------|------------------------------------------------------------------------------------------------------------------------------|---------------|--------------|----------|--|
| ne         |       |                  |             | Benef                                                                                                                        | iciaries Data |              |          |  |
| ling       | 95    | District Name: 6 | ళ్ళ గోదావరి | Mandal Name: මශ්ඡ්රාව                                                                                                        | Village Name: | ಮಟ್ಟರ್ .     | submit   |  |
| oved       | 0     |                  |             |                                                                                                                              |               |              |          |  |
| ct         | 0     | Q. Search by K   | atha No     |                                                                                                                              |               | Total        | Record : |  |
| eeded      |       | S No             | Nam         | e Of Beneficiary                                                                                                             | Father name   | Katha Number | Edit     |  |
| I/ROFR     |       | 1                | පර          | ుమిల్లి వెంకరాజు                                                                                                             | రామకృష్ణ      | 26           | edit     |  |
| rts 👻      |       | 2                | పచ్చిగ      | ఏడి సత్యనారాయణ                                                                                                               | వెంకటరావు     | 39           | edit     |  |
| out        |       | 3                | š           | ర్రి నారాయణ                                                                                                                  | సుబ్బారాయుడు  | 47           | edit     |  |
|            |       | 4                |             | జర్తా జోగిరాజు                                                                                                               | చిన్నబ్బాయి   | 57           | edit     |  |
|            |       | 5                | ಬೆರ         | ం చినరాజులమ్మ                                                                                                                | చిల్లియ్య     | 66           | edit     |  |
|            |       | 6                | ବିଚର୍ମ      | జా మంగయఃము                                                                                                                   | చినుయ:        | 81           |          |  |